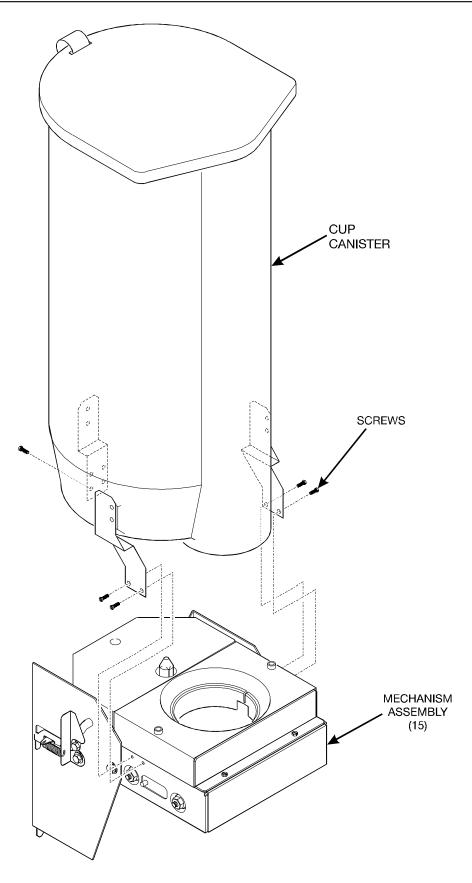

## If you are retrofitting a Twin Drink Center, continue with step 21.

- 21. See figure 5. Remove the optional 12/18 oz cup mechanism assembly from the door.
- 22. See figure 6. Remove the 8 screws fastening the cup canister to the mechanism assembly.
- 23. Install the cup canister removed in step 22 to the new mechanism (15).
- 24. See figure 5. Install the newly assembled 12/18 oz cup mechanism assembly on to the door.