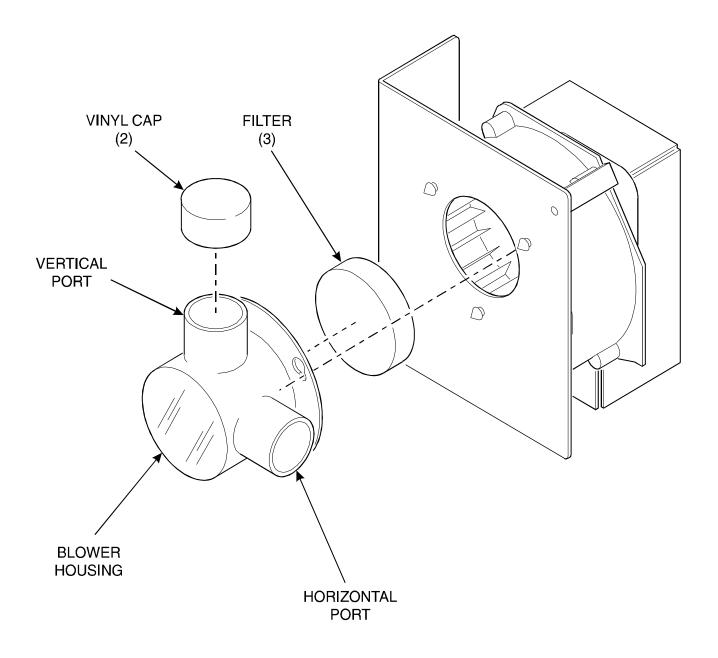

Depending on which kit you have, your kit will contain the following:

Before proceeding with these instructions, take time to familiarize yourself with all steps and illustrations.

- 1. Turn the main power switch OFF and unplug the machine.
- 2. See figure 1. The existing vent manifold assembly located behind the shelf will continue to be used as an overflow drain. Remove this assembly and clean it along with the mixing bowl rubber retainer (rubber coupling for mixing bowl snapped into the canister shelf). You will need to remove the product canisters to obtain access.
- Located on the inside bottom flange of the canister shelf assembly are several harness clamps. As you face the machine, remove the screw securing the left-most clamp and replace it with the longer screw (1) supplied with the kit.
- 4. Reinstall all parts that were removed for cleaning in step 2.
- 5. Remove the existing exhaust hose assembly routed from the manifold to the blower housing.
- See figure 2. Fresh brew models only: There is an exhaust hose assembly that is routed from the brewer to the blower housing. Remove the exhaust hose assembly from the horizontal port on the blower housing and reinstall it to the vertical port.
  Freeze Dry models and Fresh Brew models not equipped with the exhaust hose feature: Install the vinyl cap (2) on the unused vertical port of the blower.
- 7. Replace the filter element in the blower assembly housing with the new element (3).
- 8. See figure 3. Remove and discard the existing ingredient stainless steel condiment chute.
- 9. Remove and discard the stainless steel product deflectors from the front of canisters.
- 10. See figure 1. Remove the existing mixing bowl assemblies. Disassemble the cap from the mixing bowl. Discard the cap. Thoroughly clean and dry the mixing bowls.
- 11. Assemble the new cap-vent & divider assemblies (4) to the mixing bowls.
- 12. Remove the canister support assembly lightener from the front canister shelf.
- 13. Install the new canister support assembly lightener (5) to the front canister shelf.
- 14. See figure 3. Install the new stainless steel product deflectors (6).
- 15. Install the mixing bowl assemblies into the canister shelf.
- 16. Install the stainless steel ingredient condiment chute (7 or 8). If your machine is configured for a dual condiment, also install the smaller second chute (9).
- 17. See figures 1 and 4. Install the vent assembly (10). Align and insert the vent manifold assembly into position. Each silicone tubing drop mates inside the forward port of the mixing bowl cap. Push down on the manifold to snugly seat it into the mixing bowl cap.
- 18. Install the hose assembly vent (11) routed from the 'T' on the vent assy to the horizontal position on the blower housing.
- See figure 1. Secure the hose assembly with the clamp (12). Snap the clamp over the hose and fasten it to the screw in the bottom flange of the front canister shelf (that you installed in step 3) with the nut (13) in the orientation shown. Route the hose assembly so it does not interfere with the travel of the brewer rack.
- 20. See figure 4. If your machine is not configured with products in all canister locations, plug any unused ports on the new manifold assembly with the center pull plug (14).