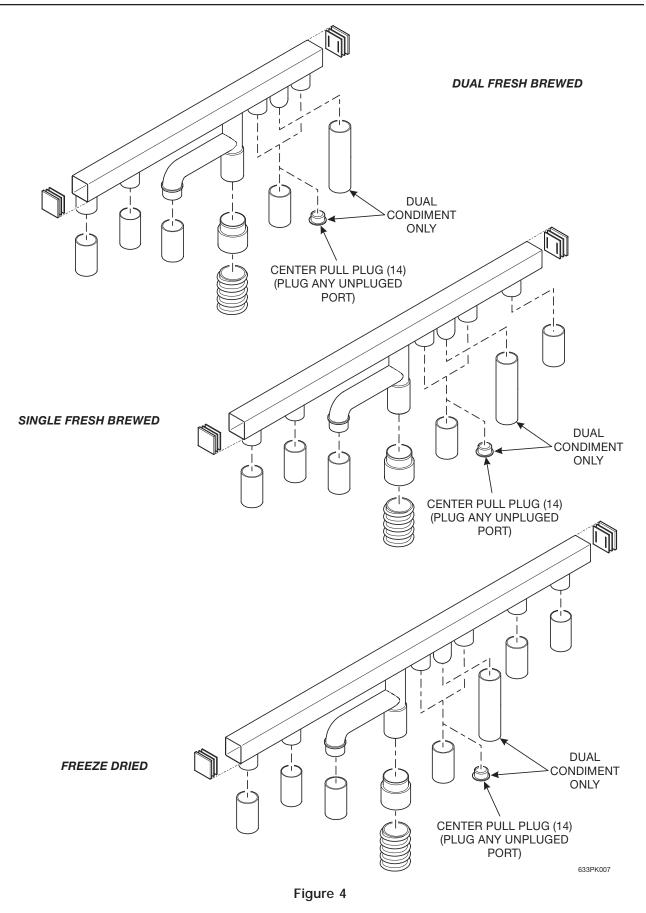

Depending on which kit you have, your kit will contain the following:

Before proceeding with these instructions, take time to familiarize yourself with all steps and illustrations.

- 1. Turn the main power switch OFF and unplug the machine.
- 2. See figure 1. The existing vent manifold assembly located behind the shelf will continue to be used as an overflow drain. Remove this assembly and clean it along with the mixing bowl rubber retainer (rubber coupling for mixing bowl snapped into the canister shelf). You will need to remove the product canisters to obtain access.
- Located on the inside bottom flange of the canister shelf assembly are several harness clamps. As you face the machine, remove the screw securing the left-most clamp and replace it with the longer screw (1) supplied with the kit.
- 4. Reinstall all parts that were removed for cleaning in step 2.
- 5. Remove the existing exhaust hose assembly routed from the manifold to the blower housing.
- See figure 2. Fresh brew models only: There is an exhaust hose assembly that is routed from the brewer to the blower housing. Remove the exhaust hose assembly from the horizontal port on the blower housing and reinstall it to the vertical port.
  Freeze Dry models and Fresh Brew models not equipped with the exhaust hose feature: Install the vinyl cap (2) on the unused vertical port of the blower.
- 7. Replace the filter element in the blower assembly housing with the new element (3).
- 8. See figure 3. Remove and discard the existing ingredient stainless steel condiment chute.
- 9. Remove and discard the stainless steel product deflectors from the front of canisters.
- 10. See figure 1. Remove the existing mixing bowl assemblies. Disassemble the cap from the mixing bowl. Discard the cap. Thoroughly clean and dry the mixing bowls.
- 11. Assemble the new cap-vent & divider assemblies (4) to the mixing bowls.
- 12. Remove the canister support assembly lightener from the front canister shelf.
- 13. Install the new canister support assembly lightener (5) to the front canister shelf.
- 14. See figure 3. Install the new stainless steel product deflectors (6).
- 15. Install the mixing bowl assemblies into the canister shelf.
- 16. Install the stainless steel ingredient condiment chute (7 or 8). If your machine is configured for a dual condiment, also install the smaller second chute (9).
- 17. See figures 1 and 4. Install the vent assembly (10). Align and insert the vent manifold assembly into position. Each silicone tubing drop mates inside the forward port of the mixing bowl cap. Push down on the manifold to snugly seat it into the mixing bowl cap.
- 18. Install the hose assembly vent (11) routed from the 'T' on the vent assy to the horizontal position on the blower housing.
- See figure 1. Secure the hose assembly with the clamp (12). Snap the clamp over the hose and fasten it to the screw in the bottom flange of the front canister shelf (that you installed in step 3) with the nut (13) in the orientation shown. Route the hose assembly so it does not interfere with the travel of the brewer rack.
- 20. See figure 4. If your machine is not configured with products in all canister locations, plug any unused ports on the new manifold assembly with the center pull plug (14).