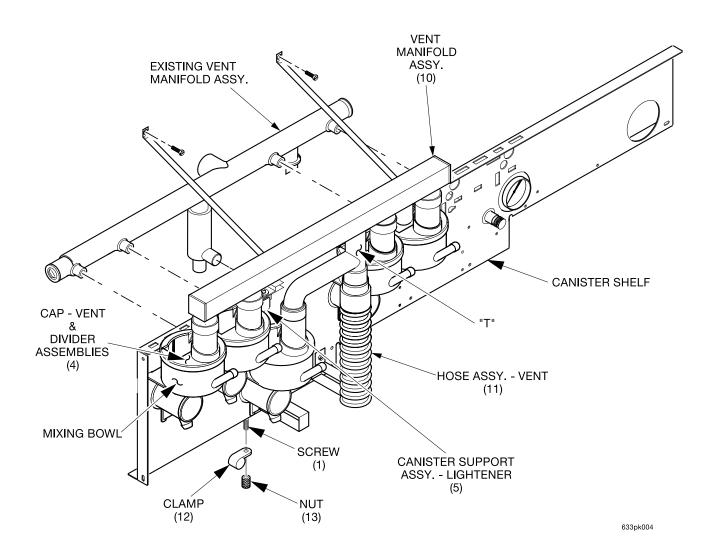

Depending on which kit you have, your kit will contain the following:

Before proceeding with these instructions, take time to familiarize yourself with all steps and illustrations.

- 1. Turn the main power switch OFF and unplug the machine.
- 2. See figure 1. The existing vent manifold assembly located behind the shelf will continue to be used as an overflow drain. Remove this assembly and clean it along with the mixing bowl rubber retainer (rubber coupling for mixing bowl snapped into the canister shelf). You will need to remove the product canisters to obtain access.
- Located on the inside bottom flange of the canister shelf assembly are several harness clamps. As you face the machine, remove the screw securing the left-most clamp and replace it with the longer screw (1) supplied with the kit.
- 4. Reinstall all parts that were removed for cleaning in step 2.
- 5. Remove the existing exhaust hose assembly routed from the manifold to the blower housing.
- See figure 2. Fresh brew models only: There is an exhaust hose assembly that is routed from the brewer to the blower housing. Remove the exhaust hose assembly from the horizontal port on the blower housing and reinstall it to the vertical port.
  Freeze Dry models and Fresh Brew models not equipped with the exhaust hose feature: Install the vinyl cap (2) on the unused vertical port of the blower.
- 7. Replace the filter element in the blower assembly housing with the new element (3).
- 8. See figure 3. Remove and discard the existing ingredient stainless steel condiment chute.
- 9. Remove and discard the stainless steel product deflectors from the front of canisters.
- 10. See figure 1. Remove the existing mixing bowl assemblies. Disassemble the cap from the mixing bowl. Discard the cap. Thoroughly clean and dry the mixing bowls.
- 11. Assemble the new cap-vent & divider assemblies (4) to the mixing bowls.
- 12. Remove the canister support assembly lightener from the front canister shelf.
- 13. Install the new canister support assembly lightener (5) to the front canister shelf.
- 14. See figure 3. Install the new stainless steel product deflectors (6).
- 15. Install the mixing bowl assemblies into the canister shelf.
- 16. Install the stainless steel ingredient condiment chute (7 or 8). If your machine is configured for a dual condiment, also install the smaller second chute (9).
- 17. See figures 1 and 4. Install the vent assembly (10). Align and insert the vent manifold assembly into position. Each silicone tubing drop mates inside the forward port of the mixing bowl cap. Push down on the manifold to snugly seat it into the mixing bowl cap.
- 18. Install the hose assembly vent (11) routed from the 'T' on the vent assy to the horizontal position on the blower housing.
- See figure 1. Secure the hose assembly with the clamp (12). Snap the clamp over the hose and fasten it to the screw in the bottom flange of the front canister shelf (that you installed in step 3) with the nut (13) in the orientation shown. Route the hose assembly so it does not interfere with the travel of the brewer rack.
- 20. See figure 4. If your machine is not configured with products in all canister locations, plug any unused ports on the new manifold assembly with the center pull plug (14).

## Figures are typical and vary with configuration and model.

Figure 1