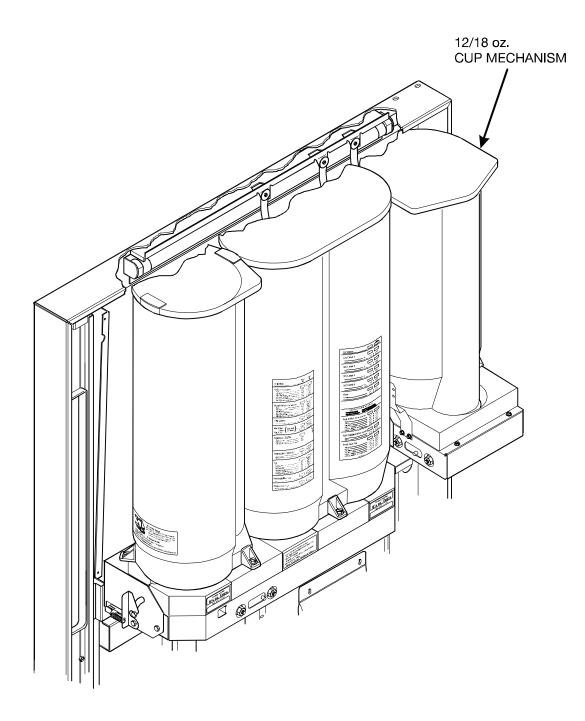

## If you are retrofitting a Twin Drink Center, continue with step 21.

- 21. See figure 5. Remove the optional 12/18 oz cup mechanism assembly from the door.
- 22. See figure 6. Remove the 8 screws fastening the cup canister to the mechanism assembly.
- 23. Install the cup canister removed in step 22 to the new mechanism (15).
- 24. See figure 5. Install the newly assembled 12/18 oz cup mechanism assembly on to the door.