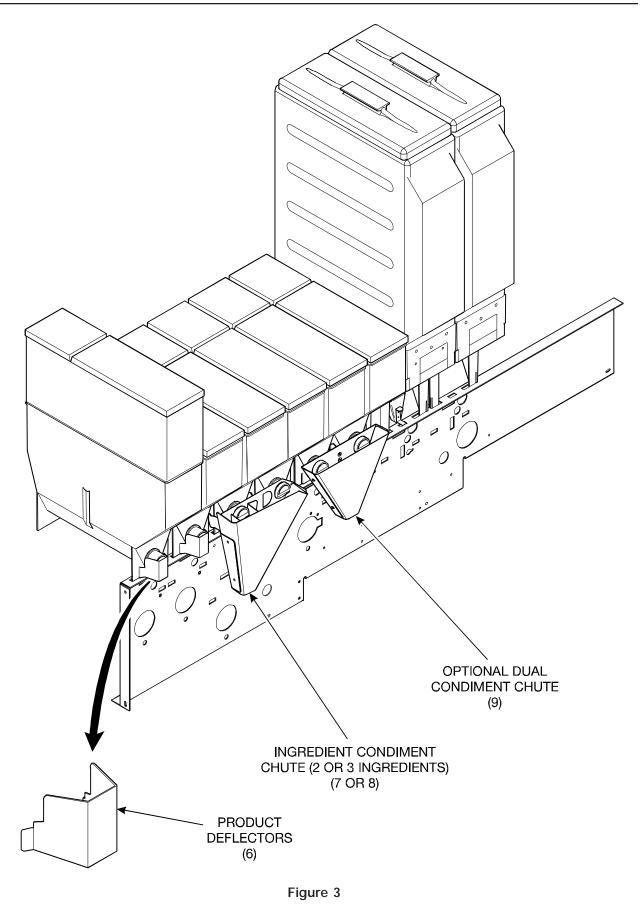

Depending on which kit you have, your kit will contain the following:

Before proceeding with these instructions, take time to familiarize yourself with all steps and illustrations.

- 1. Turn the main power switch OFF and unplug the machine.
- 2. See figure 1. The existing vent manifold assembly located behind the shelf will continue to be used as an overflow drain. Remove this assembly and clean it along with the mixing bowl rubber retainer (rubber coupling for mixing bowl snapped into the canister shelf). You will need to remove the product canisters to obtain access.
- Located on the inside bottom flange of the canister shelf assembly are several harness clamps. As you face the machine, remove the screw securing the left-most clamp and replace it with the longer screw (1) supplied with the kit.
- 4. Reinstall all parts that were removed for cleaning in step 2.
- 5. Remove the existing exhaust hose assembly routed from the manifold to the blower housing.
- See figure 2. Fresh brew models only: There is an exhaust hose assembly that is routed from the brewer to the blower housing. Remove the exhaust hose assembly from the horizontal port on the blower housing and reinstall it to the vertical port.
  Freeze Dry models and Fresh Brew models not equipped with the exhaust hose feature: Install the vinyl cap (2) on the unused vertical port of the blower.
- 7. Replace the filter element in the blower assembly housing with the new element (3).
- 8. See figure 3. Remove and discard the existing ingredient stainless steel condiment chute.
- 9. Remove and discard the stainless steel product deflectors from the front of canisters.
- 10. See figure 1. Remove the existing mixing bowl assemblies. Disassemble the cap from the mixing bowl. Discard the cap. Thoroughly clean and dry the mixing bowls.
- 11. Assemble the new cap-vent & divider assemblies (4) to the mixing bowls.
- 12. Remove the canister support assembly lightener from the front canister shelf.
- 13. Install the new canister support assembly lightener (5) to the front canister shelf.
- 14. See figure 3. Install the new stainless steel product deflectors (6).
- 15. Install the mixing bowl assemblies into the canister shelf.
- 16. Install the stainless steel ingredient condiment chute (7 or 8). If your machine is configured for a dual condiment, also install the smaller second chute (9).
- 17. See figures 1 and 4. Install the vent assembly (10). Align and insert the vent manifold assembly into position. Each silicone tubing drop mates inside the forward port of the mixing bowl cap. Push down on the manifold to snugly seat it into the mixing bowl cap.
- 18. Install the hose assembly vent (11) routed from the 'T' on the vent assy to the horizontal position on the blower housing.
- See figure 1. Secure the hose assembly with the clamp (12). Snap the clamp over the hose and fasten it to the screw in the bottom flange of the front canister shelf (that you installed in step 3) with the nut (13) in the orientation shown. Route the hose assembly so it does not interfere with the travel of the brewer rack.
- 20. See figure 4. If your machine is not configured with products in all canister locations, plug any unused ports on the new manifold assembly with the center pull plug (14).